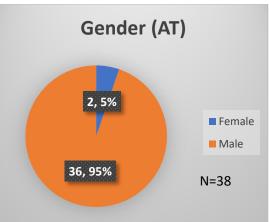

## Daily Data Dashboard – January 27, 2023 Demographics for JTDC Population Friday Morning Midnight Count

Total # of probation Involved youth1: 1,066

<sup>&</sup>lt;sup>1</sup> Probation Active: Any youth who is pending sentencing with an active social history, has been formally placed on probation or supervision with Cook County Juvenile Probation on the date of the report.