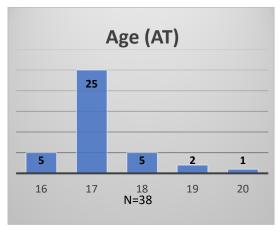

## Daily Data Dashboard – January 27, 2023 Demographics for JTDC Population Friday Morning Midnight Count

Total # of probation Involved youth1: 1,066

<sup>&</sup>lt;sup>1</sup> Probation Active: Any youth who is pending sentencing with an active social history, has been formally placed on probation or supervision with Cook County Juvenile Probation on the date of the report.

## Daily Data Dashboard – January 27, 2023 Demographics for JTDC Population Friday Morning Midnight Count