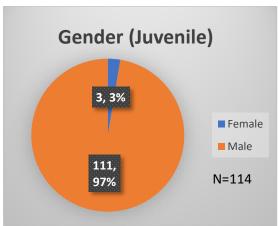

## Daily Data Dashboard – January 27, 2023 Demographics for JTDC Population Friday Morning Midnight Count

Total # of probation Involved youth1: 1,066

<sup>&</sup>lt;sup>1</sup> Probation Active: Any youth who is pending sentencing with an active social history, has been formally placed on probation or supervision with Cook County Juvenile Probation on the date of the report.

## Daily Data Dashboard – January 27, 2023 Demographics for JTDC Population Friday Morning Midnight Count