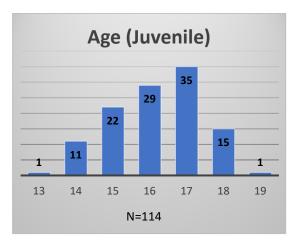

## Daily Data Dashboard – January 27, 2023 Demographics for JTDC Population Friday Morning Midnight Count

Total # of probation Involved youth1: 1,066

<sup>&</sup>lt;sup>1</sup> Probation Active: Any youth who is pending sentencing with an active social history, has been formally placed on probation or supervision with Cook County Juvenile Probation on the date of the report.

## Daily Data Dashboard – January 27, 2023 Demographics for JTDC Population Friday Morning Midnight Count