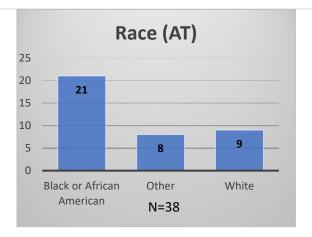

## Daily Data Dashboard – January 27, 2023 Demographics for JTDC Population Friday Morning Midnight Count

Total # of probation Involved youth1: 1,066

<sup>&</sup>lt;sup>1</sup> Probation Active: Any youth who is pending sentencing with an active social history, has been formally placed on probation or supervision with Cook County Juvenile Probation on the date of the report.