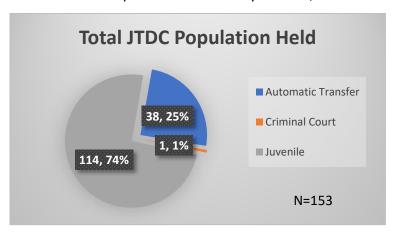

## Daily Data Dashboard – January 27, 2023 Demographics for JTDC Population Friday Morning Midnight Count

Total # of probation Involved youth1: 1,066

<sup>&</sup>lt;sup>1</sup> Probation Active: Any youth who is pending sentencing with an active social history, has been formally placed on probation or supervision with Cook County Juvenile Probation on the date of the report.

## Daily Data Dashboard – January 27, 2023 Demographics for JTDC Population Friday Morning Midnight Count