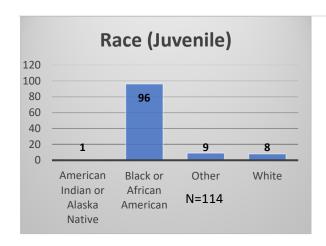

## Daily Data Dashboard – January 27, 2023 Demographics for JTDC Population Friday Morning Midnight Count

Total # of probation Involved youth1: 1,066

<sup>&</sup>lt;sup>1</sup> Probation Active: Any youth who is pending sentencing with an active social history, has been formally placed on probation or supervision with Cook County Juvenile Probation on the date of the report.